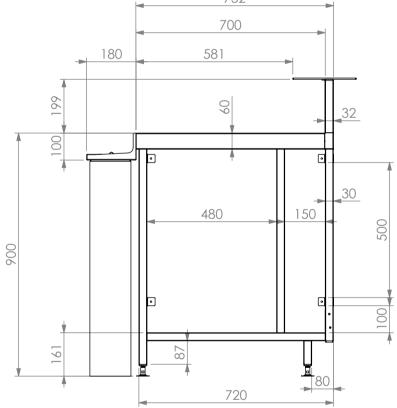

Modular Bar Solutions

| SPECIFICATION   |                                                                                                                                                                                                |  |
|-----------------|------------------------------------------------------------------------------------------------------------------------------------------------------------------------------------------------|--|
| Tops            | - High quality 304 grade stainless steel.<br>- 1.2mm gauge, no. 4 Finnish.                                                                                                                     |  |
| Core            | - 3mm zincalume.<br>- Marine grade protective paint .                                                                                                                                          |  |
| Frames          | - 30mm square stainless steel tube.<br>- Satin polished, adjustable stainless disc feet .                                                                                                      |  |
| Servery         | - 5mm stainless steel flatbar.<br>- Welded to frame.<br>- 2 fixing holes.                                                                                                                      |  |
| Coffee<br>Bench | <ul> <li>Fully integrated jug rinser Watermark approved.</li> <li>Stainless steel drip tray.</li> <li>1/2" BSP drain spigot.</li> <li>Coffee Knock and stainless steel bin included</li> </ul> |  |

|        | COFFEE BENCH  |                   |
|--------|---------------|-------------------|
|        | Product Code  | Dimensions (mm)   |
| SBM-CB | SBM-CB-7-0900 | 900x700x900/1100  |
|        | SBM-CB-7-1200 | 1200x700x900/1100 |