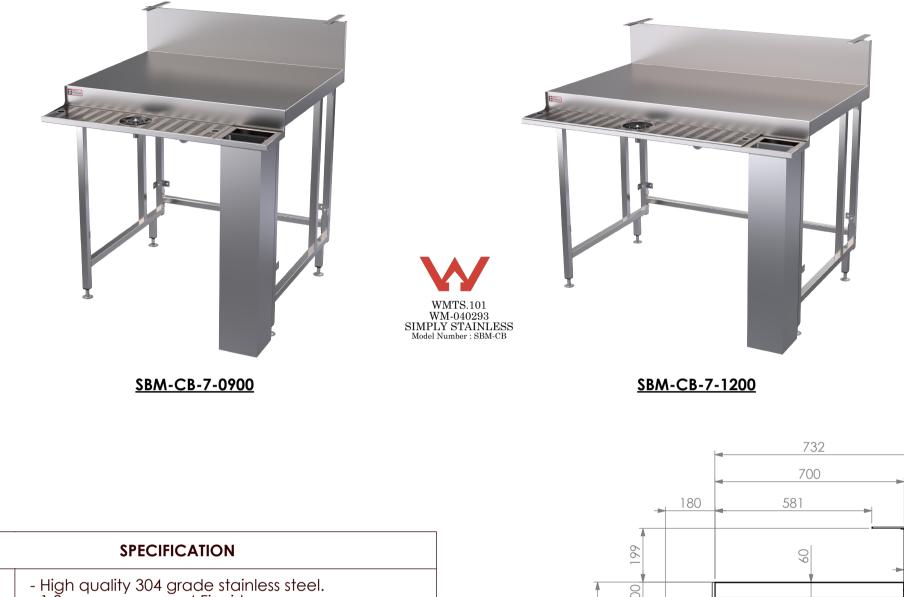

Modular Bar Solutions

| SPECIFICATION   |                                                                                                                                                                                                |  |
|-----------------|------------------------------------------------------------------------------------------------------------------------------------------------------------------------------------------------|--|
| Tops            | - High quality 304 grade stainless steel.<br>- 1.2mm gauge, no. 4 Finnish.                                                                                                                     |  |
| Core            | - 3mm zincalume.<br>- Marine grade protective paint .                                                                                                                                          |  |
| Frames          | - 30mm square stainless steel tube.<br>- Satin polished, adjustable stainless disc feet .                                                                                                      |  |
| Servery         | - 5mm stainless steel flatbar.<br>- Welded to frame.<br>- 2 fixing holes.                                                                                                                      |  |
| Coffee<br>Bench | <ul> <li>Fully integrated jug rinser Watermark approved.</li> <li>Stainless steel drip tray.</li> <li>1/2" BSP drain spigot.</li> <li>Coffee Knock and stainless steel bin included</li> </ul> |  |

|        | COFFEE BENCH  |                   |
|--------|---------------|-------------------|
|        | Product Code  | Dimensions (mm)   |
| SBM-CB | SBM-CB-7-0900 | 900x700x900/1100  |
|        | SBM-CB-7-1200 | 1200x700x900/1100 |